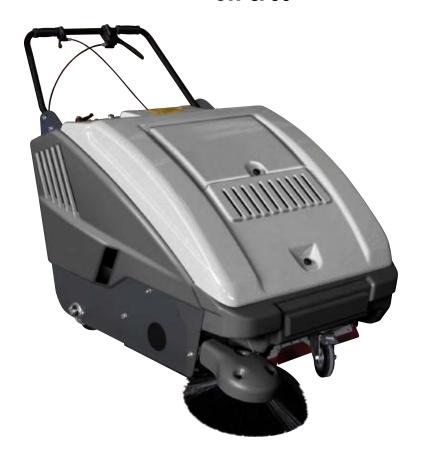

## SW 3700

- Ideal for medium and large surfaces Large filter surface with electric filter shaker (ET model)
- Manual filter shaker (ST model)
  Side brush raising control
  Suction switch off
  Flap raise system
  Panel filter in horizontal position
- Main brush pressure regulation
  Indirect back collection
  Quick main brush release
  Long life elastic belts
  Reclining handle
  Suction selection lever
  Antistatic device
- Wide collector tank Heavy duty steel frame
- Side brush mechanical engagement Battery and battery charger not included.