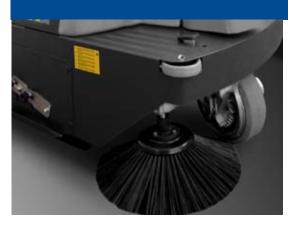

## **SW R 4900 BT**

- Ideal large surfaces Large filter surface distributed on 5 cartridge filters fitted with electric filter shaker Side brush raising control Suction switch off Flap raise system
- Flashing light Main brush pressure regulation Indirect back collection Front dust vacuum system Quick changing of the main brush and side brush without tools Long life elastic belts Suction selection lever Shock proof steel frame
- Traction lever Antistatic device Wide collector tank
- Heavy duty steel frame Perfectly balanced weight of the components, thus resulting in totally safe quick changes of direction Battery and battery charger not included.

| Technical data:                 | SW R 4900 BT         |
|---------------------------------|----------------------|
| recrinical adia.                | 3W K 4900 BI         |
| code                            | 0.061.0014           |
| main brush width                | 650mm                |
| main brush + 1 side brush width | 850mm                |
| collector tank                  | 55 l <del>t</del>    |
| max working capacity            | 4900 m²/h            |
| motor type / power              | 12V/1670W (5 motors) |
| filtering surface               | 4 m <sup>2</sup>     |
| filter shaker                   | electric             |
|                                 |                      |