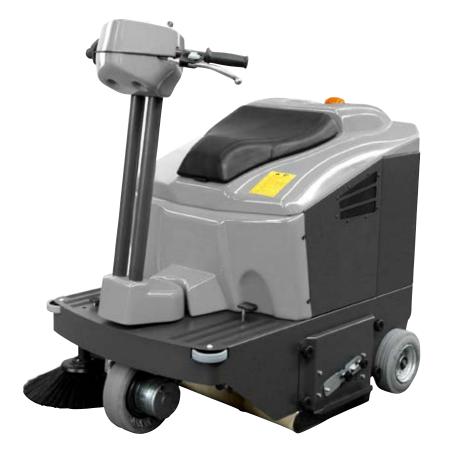

## **SW R 4900 BT**

## **SW R 4900 BT**

- Ideal large surfaces Large filter surface distributed on 5 cartridge filters fitted with electric filter shaker Side brush raising control Suction switch off Flap raise system
- Flashing light Main brush pressure regulation Indirect back collection Front dust vacuum system Quick changing of the main brush and side brush without tools Long life elastic belts Suction selection lever Shock proof steel frame
- Traction lever Antistatic device Wide collector tank
- Heavy duty steel frame Perfectly balanced weight of the components, thus resulting in totally safe quick changes of direction Battery and battery charger not included.

| Technical data:                 | SW R 4900 BT         |
|---------------------------------|----------------------|
| recrinical adia.                | 3W K 4900 BI         |
| code                            | 0.061.0014           |
| main brush width                | 650mm                |
| main brush + 1 side brush width | 850mm                |
| collector tank                  | 55 l <del>t</del>    |
| max working capacity            | 4900 m²/h            |
| motor type / power              | 12V/1670W (5 motors) |
| filtering surface               | 4 m <sup>2</sup>     |
| filter shaker                   | electric             |
|                                 |                      |