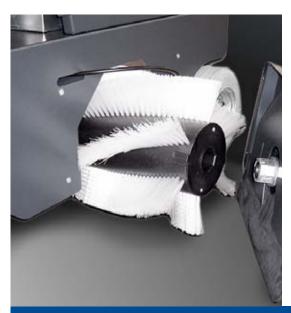

## **SW R 4900 BT**

- Ideal large surfaces Large filter surface distributed on 5 cartridge filters fitted with electric filter shaker Side brush raising control Suction switch off Flap raise system
- Flashing light Main brush pressure regulation Indirect back collection Front dust vacuum system Quick changing of the main brush and side brush without tools Long life elastic belts Suction selection lever Shock proof steel frame
- Traction lever Antistatic device Wide collector tank
- Heavy duty steel frame Perfectly balanced weight of the components, thus resulting in totally safe quick changes of direction Battery and battery charger not included.

| Technical data:                 | SW R 4900 BT         |
|---------------------------------|----------------------|
| recrinical adia.                | 3W K 4900 BI         |
| code                            | 0.061.0014           |
| main brush width                | 650mm                |
| main brush + 1 side brush width | 850mm                |
| collector tank                  | 55 l <del>t</del>    |
| max working capacity            | 4900 m²/h            |
| motor type / power              | 12V/1670W (5 motors) |
| filtering surface               | 4 m <sup>2</sup>     |
| filter shaker                   | electric             |
|                                 |                      |