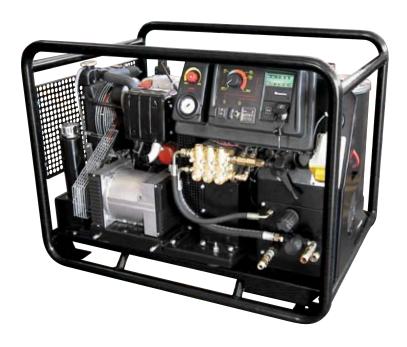

### Clark Hot 17

Hot water self-contained unit with integrated electric generator and max 1,5 kW fixed socket.
17 HP Lombardini 2 cylinder water cooled diesel engine with electric start, complete with panel with engine function led and automatic power cut-off.
Three ceramic pistons, brass linear pump head with separated by-pass valve.
Suction and delivery S/S valves.
Max water inlet temperature 40° C.
Belt driven pump (1450 RPM).
Automatic engine RPM regulator
Manual power control
Loose by-pass outlet
Pressure regulator.

 Glicerine pressure gauge.
Flow rate regulator
Unique diesel tank for engine and burner
Tough steel main frame
Battery included

| Technical data:       | Clark Hot 17      |
|-----------------------|-------------------|
| Code                  | 8.601.0058        |
| Operat. pressure bar  | 30÷200            |
| l/h                   | 1320              |
| Max water temperature | 30÷140° C         |
| RPM pump              | 1600              |
| engine type           | Lombardini diesel |
| Motor HP              | 17                |