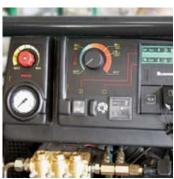

### Clark Hot 17

Hot water self-contained unit with integrated electric generator and max 1,5 kW fixed socket.
17 HP Lombardini 2 cylinder water cooled diesel engine with electric start, complete with panel with engine function led and automatic power cut-off.
Three ceramic pistons, brass linear pump head with separated by-pass valve.
Suction and delivery S/S valves.
Max water inlet temperature 40° C.
Belt driven pump (1450 RPM).
Automatic engine RPM regulator
Manual power control
Loose by-pass outlet
Pressure regulator.

 Glicerine pressure gauge.
Flow rate regulator
Unique diesel tank for engine and burner
Tough steel main frame
Battery included