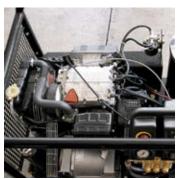

### Clark Hot 17

Hot water self-contained unit with integrated electric generator and max 1,5 kW fixed socket.
17 HP Lombardini 2 cylinder water cooled diesel engine with electric start, complete with panel with engine function led and automatic power cut-off.
Three ceramic pistons, brass linear pump head with separated by-pass valve.
Suction and delivery S/S valves.
Max water inlet temperature 40° C.
Belt driven pump (1450 RPM).
Automatic engine RPM regulator
Manual power control
Loose by-pass outlet
Pressure regulator.