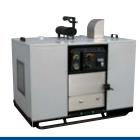

#### Clark Hot 17

Hot water self-contained unit with integrated electric generator

### Clark Hot 17

Hot water self-contained unit with integrated electric generator and max 1,5 kW fixed socket.
17 HP Lombardini 2 cylinder water cooled diesel engine with electric start, complete with panel with engine function led and automatic power cut-off.
Three ceramic pistons, brass linear pump head with separated by-pass valve.
Suction and delivery S/S valves.
Max water inlet temperature 40° C.
Belt driven pump (1450 RPM).
Automatic engine RPM regulator
Manual power control
Loose by-pass outlet
Pressure regulator.

 Glicerine pressure gauge.
Flow rate regulator
Unique diesel tank for engine and burner
Tough steel main frame
Battery included

| Technical data:       | Clark Hot 17      |
|-----------------------|-------------------|
| Code                  | 8.601.0058        |
| Operat. pressure bar  | 30÷200            |
| l/h                   | 1320              |
| Max water temperature | 30÷140° C         |
| RPM pump              | 1600              |
| engine type           | Lombardini diesel |
| Motor HP              | 17                |