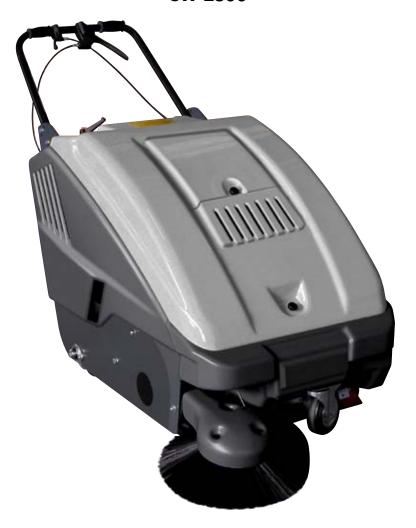

## SW 2600

Ideal for medium and large surfaces • Large filter surface with electric filter shaker (ET model)
• Manual filter shaker (ST model) • Side brush raising control • Suction switch off • Flap raise system • Panel filter in horizontal position • Main brush pressure regulation • Indirect back collection
• Quick main brush release • Long life elastic belts • Reclining handle • Suction selection lever. Traction lever. Antistatic device. Wide collector tank
• Heavy duty steel frame • Side brush mechanical engagement • Battery and battery charger not included.